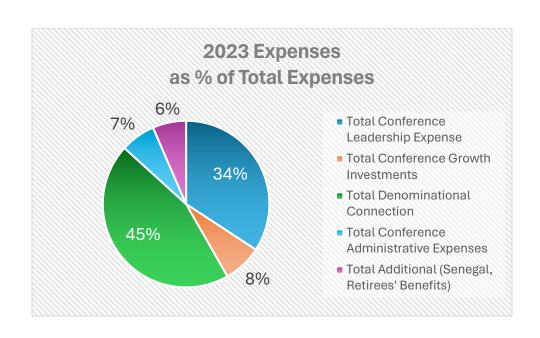

## **2023 Genesis Conference EOY Finance Report**

|                                              | Genesis Conference                             |    |             |
|----------------------------------------------|------------------------------------------------|----|-------------|
| Profit & Loss  January through December 2023 |                                                |    |             |
|                                              |                                                |    |             |
| Ordinar                                      | y Income/Expense                               |    |             |
| l li                                         | ncome                                          |    |             |
|                                              | Total Total Fair Share                         | \$ | 955,450.9   |
|                                              | Leadership Development                         | \$ | 21,975.0    |
|                                              | Challenge Loan Fund Interest                   | \$ | 14,038.3    |
|                                              | Investment Interest/Gains                      | \$ | 45,087.1    |
| Total Income                                 |                                                | \$ | 1,036,551.5 |
| Expense                                      |                                                |    |             |
|                                              | Total Conference Leadership Expense            | \$ | 330,406.6   |
|                                              | Total Conference Growth Investments            | \$ | 72,754.2    |
|                                              | Total Denominational Connection                | \$ | 434,601.5   |
|                                              | Total Conference Administrative Expenses       | \$ | 65,348.2    |
|                                              | Total Additional (Senegal, Retirees' Benefits) | \$ | 62,732.2    |
| Total Expense                                |                                                | \$ | 965,842.9   |
| Net Ordinary Income                          |                                                | \$ | 70,708.5    |