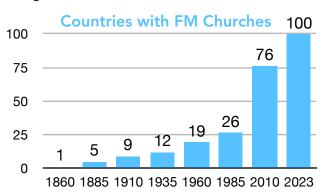

## Mobilizing the Global Church through Missionary Support

Free Methodist missionaries extend the mission reach of the FMCUSA into all of the world. Most often, their primary purpose is to serve international leaders as they seek to establish the Free Methodist Church in their own countries. In their disciple-making role, our missionaries contribute to church planting movements, leadership development, and where appropriate, pioneer new work.